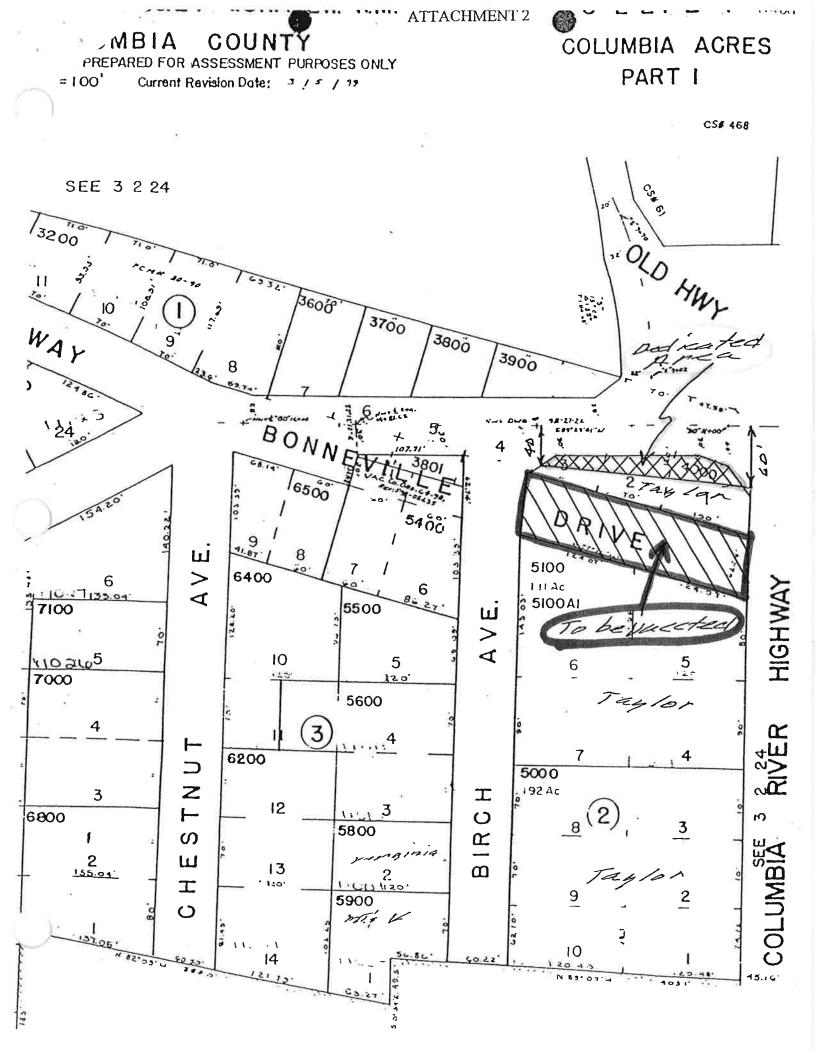

WHEREAS, attached to the Dedication Deed as Exhibit A is the legal description of the property being dedicated as additional right-of-way, and attached as Exhibit B is a map depicting the area to be dedicated;

5. The addition to the right-of-way at the end of Bonneville Drive, Scappoose, Oregon, as described on Exhibit A and as shown on the map marked as Exhibit B to the Dedication Deed, is accepted for public road and utility purposes as a Local Access Road only, and not as a County road.

Exhibit A - Describèd Land Exhibit B - Map

4. Statement of reasons for vacation [attach additional sheets if necessary]:

The "old" intersection of Bonneville Dr. and Hwy. 30 is no longer used and vacation of "old" Bonneville Dr. will allow us to consolidate our property.