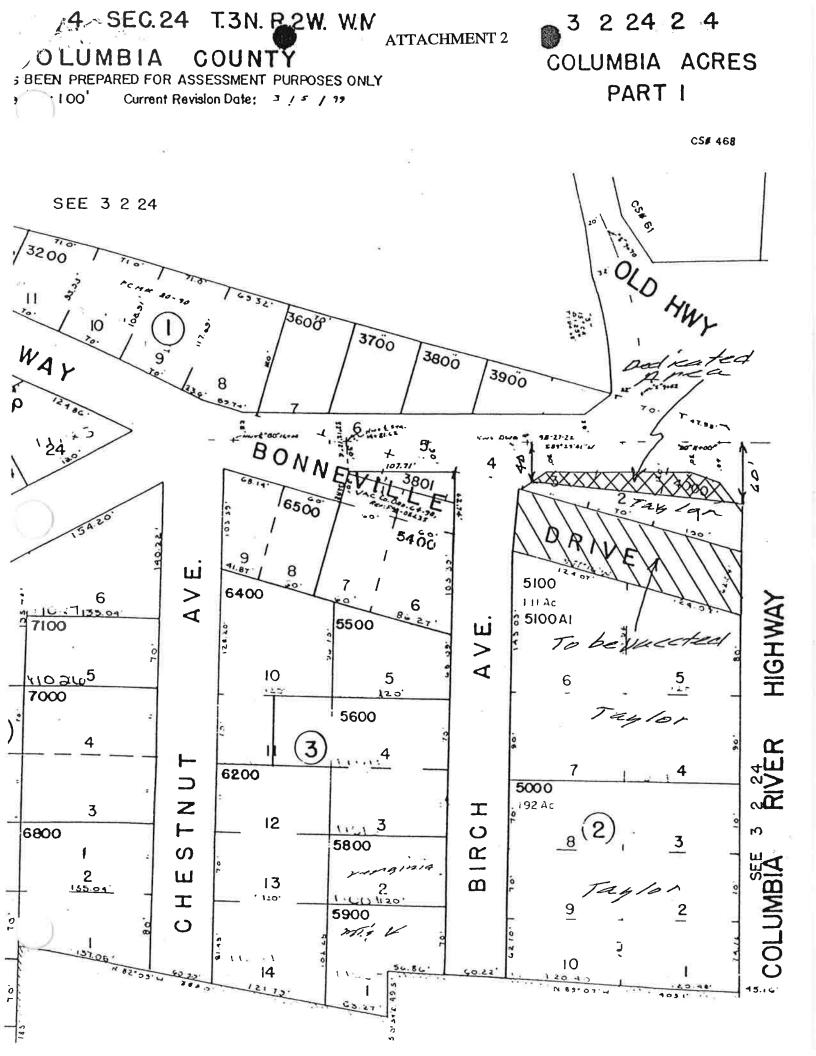

WHEREAS, the portion of Bonneville Drive proposed to be vacated by Mr. and Mrs. Taylor is more particularly described as follows:

> All that portion of Bonneville Drive lying Southerly of the South rightof-way of the relocated Bonneville Drive lying Easterly of Birch Avenue, Columbia Acres No. 1, Columbia County, Oregon; and,

WHEREAS, a map of that portion of the roadway proposed to be vacated by is attached hereto, labeled Attachment 2, and incorporated herein by this reference; and

**ORDER NO.** 150 - 2007 **VACATING & DEDICATING - BONNEVILLE DRIVE**  WHEREAS, pursuant to ORS 368.351(2), the proceedings for vacation were initiated by a petition that contains the acknowledged signatures of owners of 100 percent of any private property proposed to be vacated and acknowledged signatures of owners of 100 percent of property abutting any public property proposed to be vacated and the petition indicates the owners' approval of the proposed vacation; and

NOW, THEREFORE, IT IS HEREBY ORDERED as follows:

1. Vacation of that portion of Bonneville Drive as more particularly described above and as shown in Attachment 2, is in the public interest.

2. The property described above and depicted in Attachment 2 is hereby vacated, and shall hereby vest in the abutting property owners as provided in ORS 368.366(1)(d) by extension of said owners' abutting property boundaries to the centerline of the vacated platted roadways.