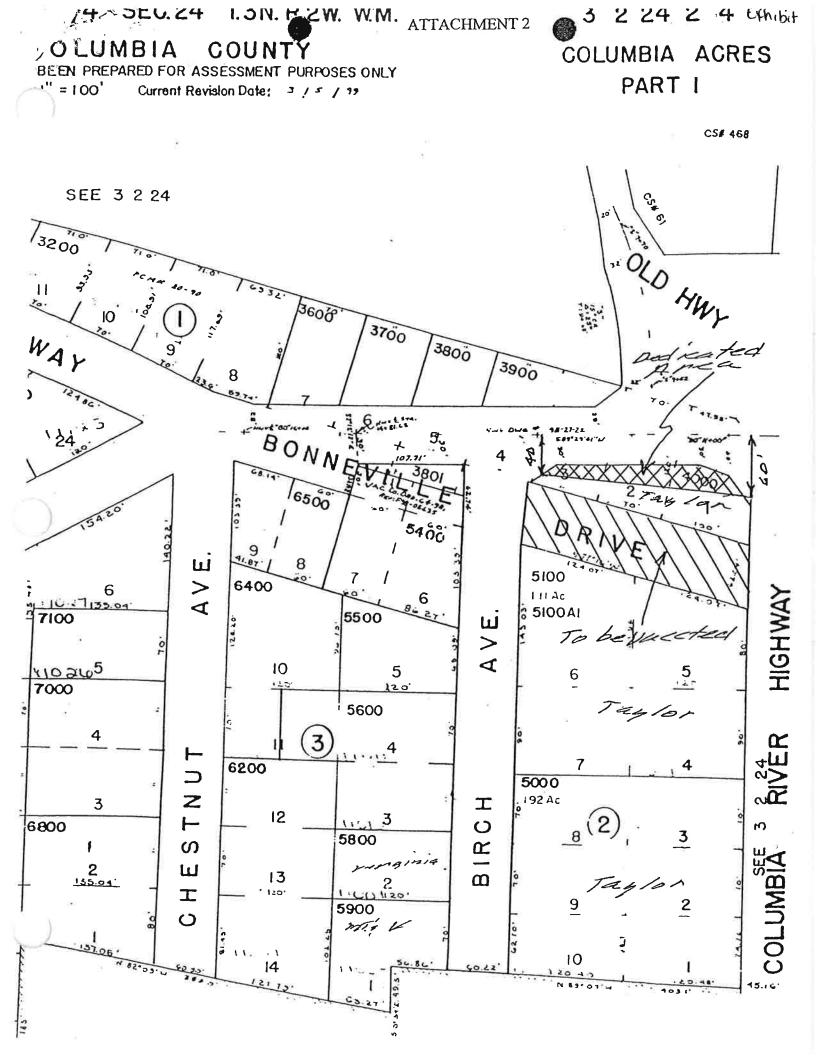

WHEREAS, the portion of Bonneville Drive proposed to be vacated by Mr. and Mrs. Taylor is more particularly described as follows:

> All that portion of Bonneville Drive lying Southerly of the South rightof-way of the relocated Bonneville Drive lying Easterly of Birch Avenue, Columbia Acres No. 1, Columbia County, Oregon; and,

WHEREAS, a map of that portion of the roadway proposed to be vacated by is attached hereto, labeled Attachment 2, and incorporated herein by this reference; and

**ORDER NO.** 150 - 2007 **VACATING & DEDICATING - BONNEVILLE DRIVE**  WHEREAS, pursuant to ORS 368.351(2), the proceedings for vacation were initiated by a petition that contains the acknowledged signatures of owners of 100 percent of any private property proposed to be vacated and acknowledged signatures of owners of 100 percent of property abutting any public property proposed to be vacated and the petition indicates the owners' approval of the proposed vacation; and

NOW, THEREFORE, IT IS HEREBY ORDERED as follows:

1. Vacation of that portion of Bonneville Drive as more particularly described above and as shown in Attachment 2, is in the public interest.

2. The property described above and depicted in Attachment 2 is hereby vacated, and shall hereby vest in the abutting property owners as provided in ORS 368.366(1)(d) by extension of said owners' abutting property boundaries to the centerline of the vacated platted roadways.

5. The addition to the right-of-way at the end of Bonneville Drive, Scappoose, Oregon, as described on Exhibit A and as shown on the map marked as Exhibit B to the Dedication Deed, is accepted for public road and utility purposes as a Local Access Road only, and not as a County road.