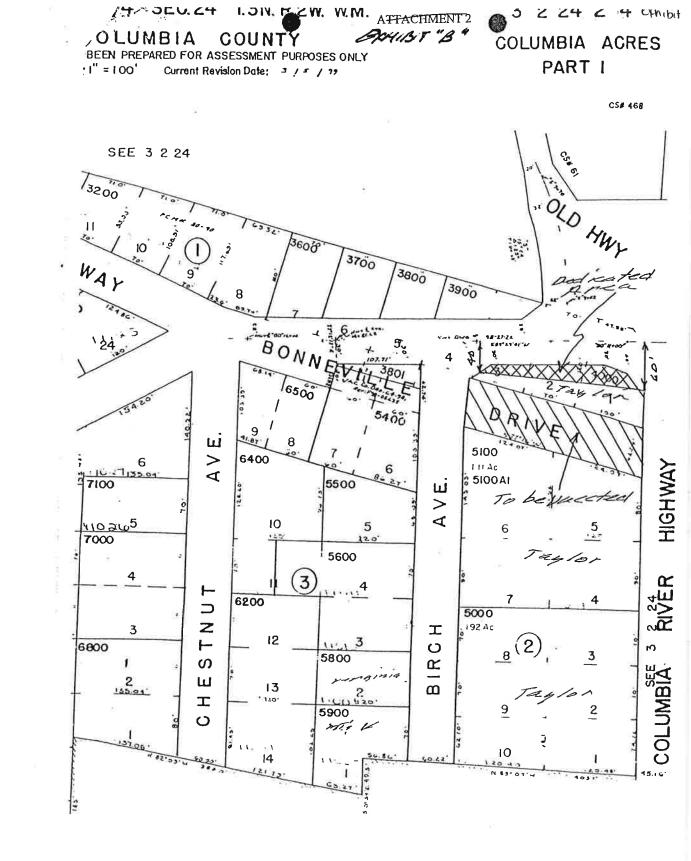

WHEREAS, attached to the Dedication Deed as Exhibit A is the legal description of the property being dedicated as additional right-of-way, and attached as Exhibit B is a map depicting the area to be dedicated;

5. The addition to the right-of-way at the end of Bonneville Drive, Scappoose, Oregon, as described on Exhibit A and as shown on the map marked as Exhibit B to the Dedication Deed, is accepted for public road and utility purposes as a Local Access Road only, and not as a County road.

right-of-way of the relocated Bonneville Dr. / Hwy. 30 intersection.

Land described on attached document labeled Exhibit "A" which is

shown by the map labeled Exhibit "B".

5. HWe am/are the owner(s) of the above-described property abutting the property proposed to be vacated and consent to the proposed vacation.