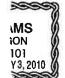

WHEREAS, the portion of Bonneville Drive proposed to be vacated by Mr. and Mrs. Taylor is more particularly described as follows:

> All that portion of Bonneville Drive lying Southerly of the South rightof-way of the relocated Bonneville Drive lying Easterly of Birch Avenue, Columbia Acres No. 1, Columbia County, Oregon; and,

WHEREAS, a map of that portion of the roadway proposed to be vacated by is attached hereto, labeled Attachment 2, and incorporated herein by this reference; and

**ORDER NO.** 150 - 2007 **VACATING & DEDICATING - BONNEVILLE DRIVE**  WHEREAS, pursuant to ORS 368.351(2), the proceedings for vacation were initiated by a petition that contains the acknowledged signatures of owners of 100 percent of any private property proposed to be vacated and acknowledged signatures of owners of 100 percent of property abutting any public property proposed to be vacated and the petition indicates the owners' approval of the proposed vacation; and

NOW, THEREFORE, IT IS HEREBY ORDERED as follows:

1. Vacation of that portion of Bonneville Drive as more particularly described above and as shown in Attachment 2, is in the public interest.

2. The property described above and depicted in Attachment 2 is hereby vacated, and shall hereby vest in the abutting property owners as provided in ORS 368.366(1)(d) by extension of said owners' abutting property boundaries to the centerline of the vacated platted roadways.